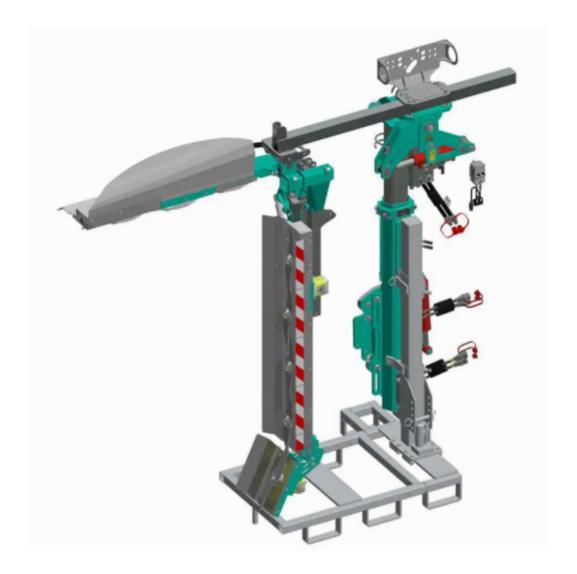

## TRIMMER SINGLE L

The particularly robust yet lightweight trimmer enables you to work on slopes as well as on large flat surfaces. A fully modular design leaves almost nothing to be desired. The cutter bars can be individually adapted to the respective requirements in their contours such as cutting angle, height and width or cutting pattern. The special sickle knives and splash guards on all knife carriers ensure a particularly clean cut of the vine shoots.

## Special features:

- Easy belt change thanks to freely accessible drive train
- Maintenance-free V-ribbed belts for the knife drive no retensioning necessary
- Indirect knife drive via V-ribbed belt Motor protection in case of collision
- Collision protection via gas pressure dampers on both vertical cutter bars
- Sickle knives (wire-repellent) turn downwards less contamination of tractor and machine due to less stray plant parts

- Direction of rotation of the knives can be changed on request