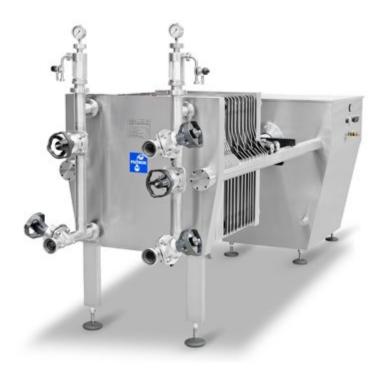

## NOVOX®-CP STAINLESS STEEL PLATE & FRAME FILTER

The NOVOX®-CP is a high precision stainless steel plate & frame filter, designed and built for hygienically critical, high-value applications. The unique design of the NOVOX®-CP allows efficient handling without the need for gaskets in the filter stack – inlet/outlet tubes are formed within the stack itself, sealed by the filter sheets. This feature makes the cleaning procedure much easier and eliminates the need for gasket removal or replacement. High precision construction of the plate & frame assembly and the hydraulic closing mechanism, combined with high-performance FILTROX filter sheets, make this system almost free of any drip-loss.