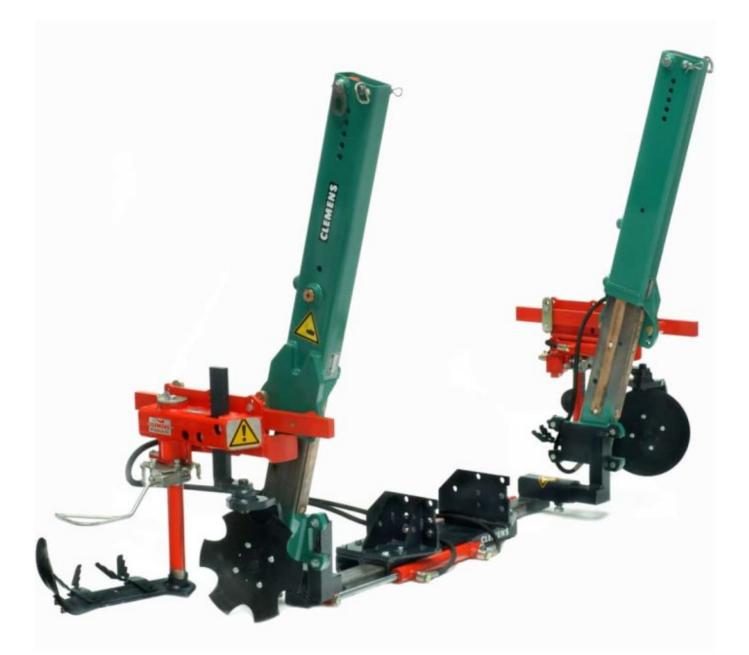

## MID-MOUNTING FRAME

The execution of multiple operations in one pass saves time and money. Oftentimes though, the length will be unhandy or impractical, if working machines are mounted in the front and rear. Our side-mounting frame offers an efficient and compact solution, as it serves as an adapter for our series of undervine care equipment. The basic frame with the column lifters is fixed and can be equipped with the currently required implement. The frame can be attached to different tractors using the respective mounting brackets.