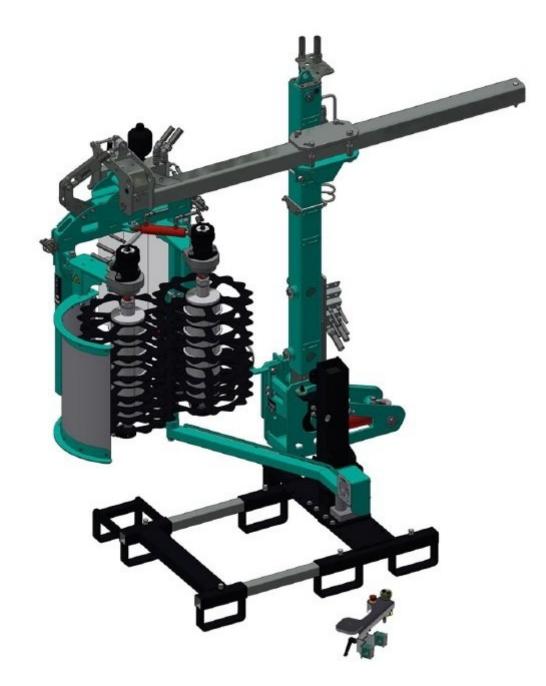

## MECHANICAL PRUNER, PRE-PRUNER MODEL S

Mechanical pruner, Pre-Pruner is used to remove annual woody shoots (osier). The cutting head is equipped with 7 cutting discs on each side. The distance between the discs is 100 mm or 5 mm. The special hydraulic system of the pruner allows for very precise work. Thanks to the quick opening and closing of the basket, a minimum number of shoots remain around the post. Pre-Prunner Model S is designed for winter pruning of vines conducted using the Guyot method. The length of the working section is 472 mm. The operation of the device can be automated - the camera precisely recognizes the position of the post and automatically controls the opening and closing of the working section.