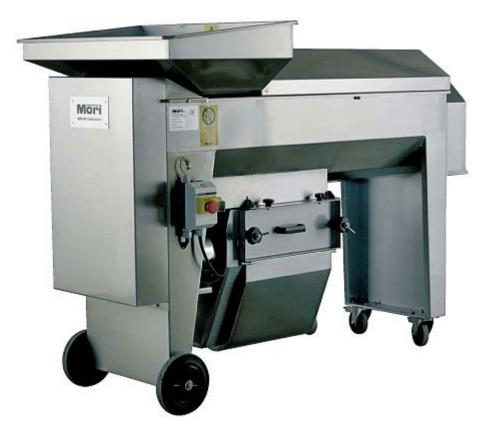

## DELTA 30/R DESTEMMER, MORI

Gross price: 36 573 €

Net price: 29 734 €

Stainless steel destemmer with 3-phase motor (without pump), stainless steel sieve, grape destemming shaft and detachable crusher. Frame made of solid stainless steel profile. The device also has a crusher equipped with two adjustable rubber pressure rollers, which ensure very gentle opening of the grapes. Wheels facilitate operation. The advantage of the DELTA 30/R is a large loading hopper with a stainless steel feeding screw.

The device also includes a steel tank for ground grapes, equipped with a stainless steel screw and a threaded end for connecting the pump. If the customer decides on the version without a stainless steel tank, it is necessary to use a screw (screw) or peristaltic pump with a reservoir.

## **Product Specification**

- Length 1700 mm
- Height 1200 mm
- Width 560 mm
- Material: stainless steel
- Voltage 400 V
- Capacity 3-5 t/h
- Motor 2 HP
- MIN speed 250 rpm
- MAX speed 500 rpm