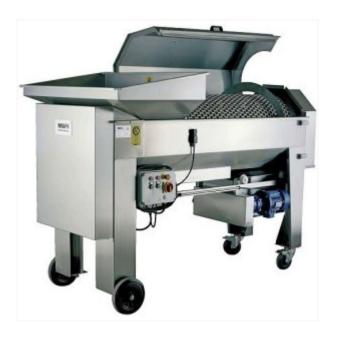

## DELTA 30/R DESTEMMER, MORI

Gross price: 36 573 €

Net price: 29 734 €

Stainless steel destemmer with 3-phase motor (without pump), stainless steel sieve, grape destemming shaft and detachable crusher. Frame made of solid stainless steel profile. The device also has a crusher equipped with two adjustable rubber pressure rollers, which ensure very gentle opening of the grapes. Wheels facilitate operation. The advantage of the DELTA 30/R is a large loading hopper with a stainless steel feeding screw.

The device also includes a steel tank for ground grapes, equipped with a stainless steel screw and a threaded end for connecting the pump. If the customer decides on the version without a stainless steel tank, it is necessary to use a screw (screw) or peristaltic pump with a reservoir.