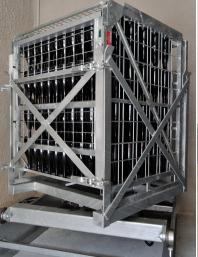

#### Cages

Choose the cages adapted to your cellar and your process (open cage, cage with door)

### **Transport bar**

Before all riddling process, do not forget to remove the transport bar located on the machine.