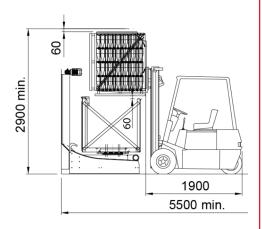

## **DIMENSIONS**

1307 1717 2407 1160 1800 Loading/unloading by forklift with a minimum capacity of 1.200 kg