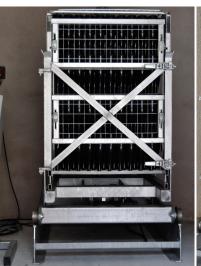

#### Cages

Choose the cages adapted to your cellar and your process (open cage, cage with door)

### **Transport bar**

Before all riddling process, do not forget to remove the transport bar located on the machine.