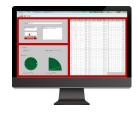

#### CONTROL

The riddling controler ACAI V4 allows to drive one or severals Gyropalette®.

Available in standard or multigroup

Remote supervision

Exist in coffret or in cabinet shape

Create your own riddling programs with the Gyroprog® software (Windows® compatible). Once created, transfer the riddling program via a USB dongle in the Gyropalette® controller.