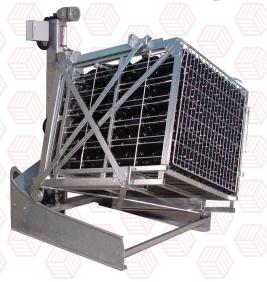

# GYROPALETTE® RANGE

The world reference of automated riddling

# Single cage Gyropalette®

RIDDLING CAPACITY:

25 000 to 30 000

standard 75 cl bottle per year.

# **STRONG POINTS**

Rotation by 1/16th of a turn.

The chassis stability and low rotation and tilt amplitudes.

Riddling cycles can be adapted per number of days.

#### COMPACT

The chassis does not protrude beyond the space occupied by the rotation of the crate. It's "V" shape allows it to be installed in a herringbone pattern in narrow cellars. Due to its tilting system, the cage is placed well back in the loading position, facilitating easy handling.

#### SOLID

Chassis and cages are mechanically welded made from hot galvanized steel.

#### **♦** VERSATILE

Riddling of 504 metal crates by forks or TSR® containers handled by hooks.

#### LOW CONSUMPTION

Low motor energy consumption due to great mechanical performance of rotation and tilt movements: 2 x 0,37 kW motors.