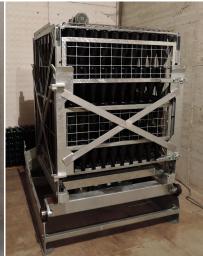

#### Cages

Choose the cages adapted to your cellar and your process (open cage, cage with door)

### **Transport bar**

Before all riddling process, do not forget to remove the transport bar located on the machine.