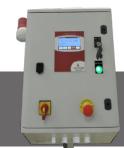

#### CONTROL

The riddling controler ACAI V4 allows to drive one or severals Gyropalette®.

Available in standard or multigroup

Remote supervision

Exist in coffret or in cabinet shape

Create your own riddling programs with the Gyroprog® software (Windows® compatible). Once created, transfer the riddling program via a USB dongle in the Gyropalette® controller.