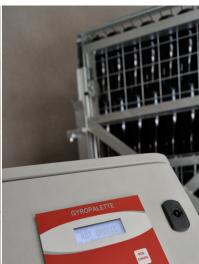

#### CONTROL

The riddling controler ACAI V4 allows to drive one or severals Gyropalette®.

Available in standard or multigroup

Remote supervision

Exist in coffret or in cabinet shape

Create your own riddling programs with the Gyroprog® software (Windows® compatible). Once created, transfer the riddling program via a USB dongle in the Gyropalette® controller.